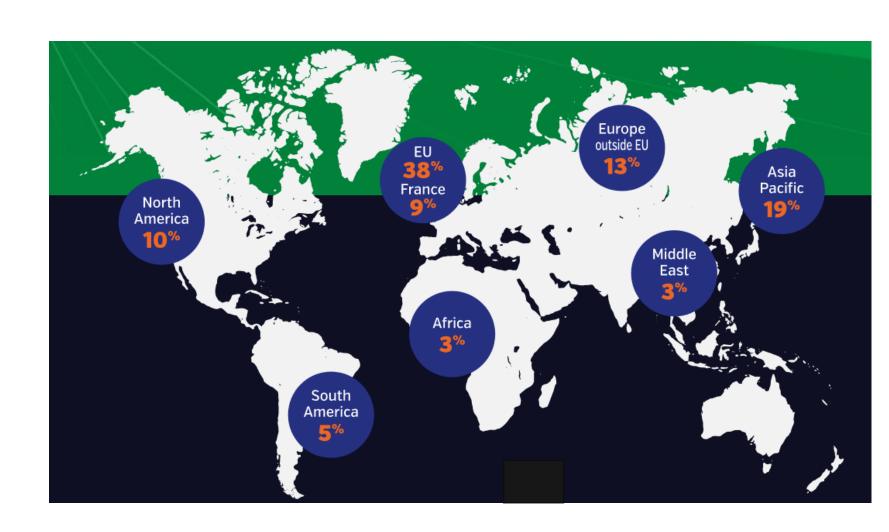

## Type of Attendees by world regions

| EU                       | 38% |
|--------------------------|-----|
| Asia Pacific             | 19% |
| <b>Europe outside EU</b> | 13% |
| North America            | 10% |
| France                   | 9%  |
| <b>South America</b>     | 5%  |
| Middle East              | 3%  |
| Africa                   | 3%  |