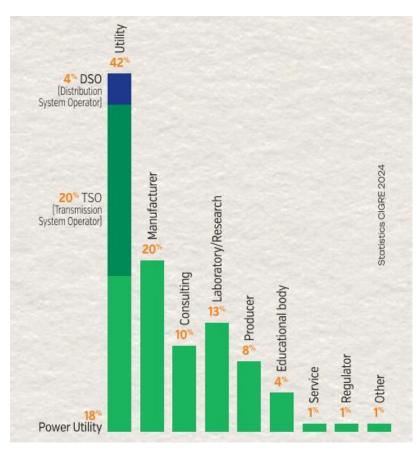

#### **+ 4 500 DELEGATES**

- 42 % Utility (4% DSO Distribution System Operator + 20% TSO Transmission System Operator + 18% Power Utility)
- 20 % Manufacturer
- 13 % Laboratory / Research
- 10 % Consulting
- 8 % Producer
- 4 % Educational Body
- 1 % Service
- 1 % Regulator
- 1 % Other (CIGRE 2024 statistics)