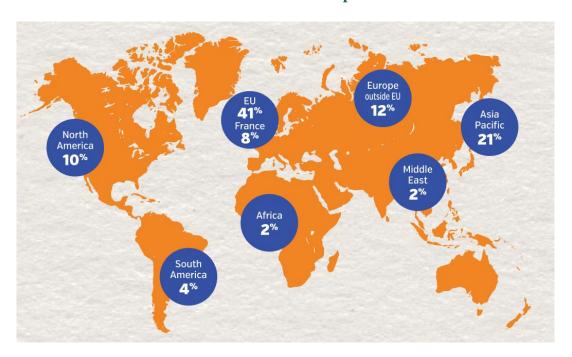

#### + 11 200 PARTICIPANTS - 99 COUNTRIES represented

- 41 % EU (France 8%)
- 21 % Asia Pacific
- 12 % Europe outside EU
- 10 % North America
- 4 % South America
- 2 % Africa
- 2 % Middle East

(CIGRE 2024 statistics)