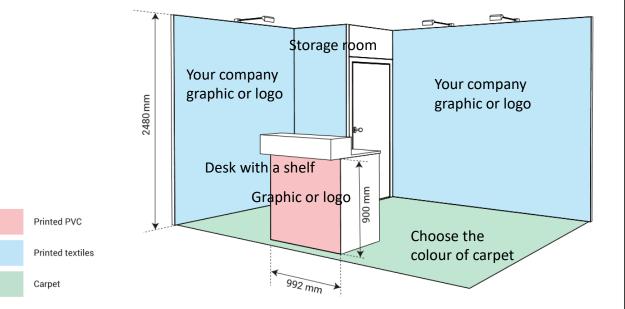

Walls with your company graphics / logo printed on textile

**Carpet** > choose among 9 colours

+ A welcome desk with a shelf with your graphics / logo printed on pvc

+ A storage room closed with a key 1 sqm for a stand up to 15 sqm – 2 sqm for a larger stand

## **PREMIUM STAND**

#### Example of premium stands