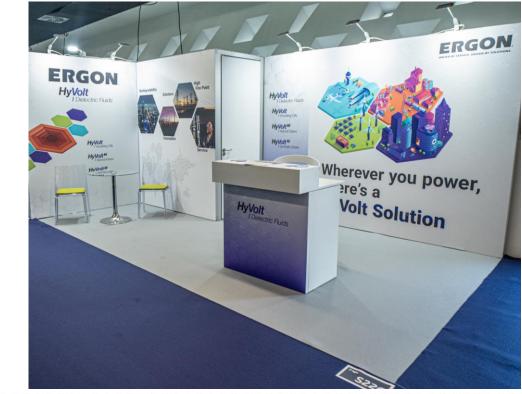

## **PREMIUM STAND**

#### Example of premium stands

Walls with your company graphics / logo printed on textile

**Carpet** > choose among 9 colours

+ A welcome desk with a shelf with your graphics / logo printed on pvc

+ A storage room closed with a key 1 sqm for a stand up to 15 sqm – 2 sqm for a larger stand

4 spotlights LED 30W > 1 spotlight / 3 sqm

+ A floor marker with your stand number