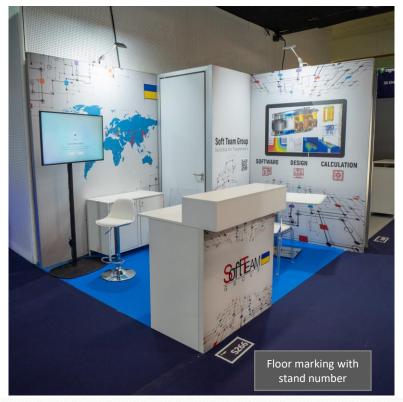

## **PREMIUM STAND**

#### Example of premium stands

Walls with your company graphics / logo printed on textile

**Carpet** > choose among 9 colours

+ A welcome desk with a shelf with your graphics / logo printed on pvc

+ A storage room closed with a key 1 sqm for a stand up to 15 sqm – 2 sqm for a larger stand

4 spotlights LED 30W > 1 spotlight / 3 sqm

+ A floor marker with your stand number