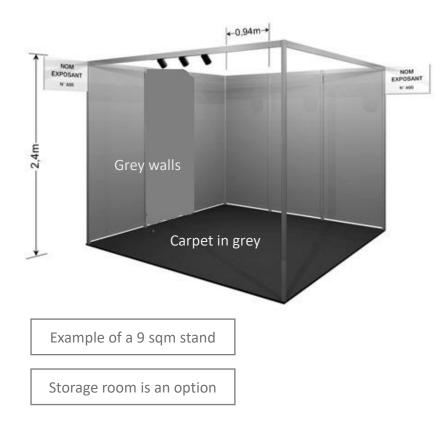

SHELL STAND

What is included = Basic stand package + Walls in grey laminate

OR

Carpet in grey

3 spotlights on rail / 9 sqm

+ One sign per open side & a floor marker with your stand number

**PREMIUM STAND** Personalize your stand at your image

Walls with your company graphics / logo printed on textile

**Carpet** > choose among 9 colours

+ A welcome desk with a shelf with your graphics / logo printed on pvc

+ A storage room closed with a key 1 sqm for a stand up to 15 sqm – 2 sqm for a larger stand

4 spotlights LED 30W > 1 spotlight / 3 sqm

+ A floor marker with your stand number

#### Example of shell stands

PRO4EVENTS