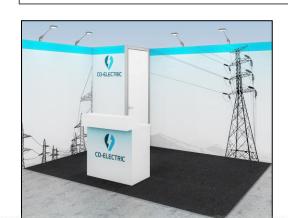

O 18 SQM = 815 €** STAND FROM **19 TO 36 SQM = 1 370 €** STAND ABOVE **37 SQM = 2 330 €** Excluding VAT



No VAT will be invoiced to foreign companies (outside France) The allocated space might be 20 % smaller than the space ordered

# **SHELL STAND**







# PICTURES ARE NOT CONTRACTUAL subject to changes

Tables, chairs, cupboard & screens are an option + You need to order the power supply Or with our Ready to Exhibit package

#### Example of shell stands





PRO4EVENTS

## **PREMIUM STAND**



#### Example of premium stands







#### PICTURES ARE NOT CONTRACTUAL subject to changes



PRO4EVENTS

Tables, chairs & screens are an option + You need to order the power supply or with our Ready to Exhibit package









PICTURES ARE NOT CONTRACTUAL subject to changes

# **PRO4EVENTS**



No power supply Exhibitors need to order power supply or with our Ready to Exhibit package





### Registration on <u>www.cigre-exhibition.com/form/</u>

Limited space available

For any questions, contact info@pro4events.com

Pro4events 3/17 chemin du Lanfonnet, 74320 Sevrier – France Tél : + 33(0) 1 45 08 97 39 - e-mail info@pro4events.com

www.cigre-exhibition.com