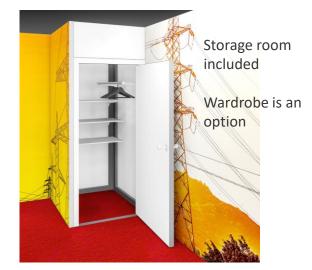

Walls with your company graphics / logo printed on textile

**Carpet** > choose among 9 colours

+ A welcome desk with a shelf with your graphics / logo printed on pvc

+ A storage room closed with a key 1 sqm for a stand up to 15 sqm – 2 sqm for a larger stand