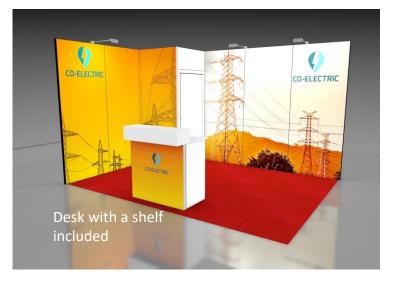

## **PREMIUM STAND**

#### Example of premium stands

Walls with your company graphics / logo printed on textile

**Carpet** > choose among 9 colours

+ A welcome desk with a shelf with your graphics / logo printed on pvc

+ A storage room closed with a key 1 sqm for a stand up to 15 sqm – 2 sqm for a larger stand