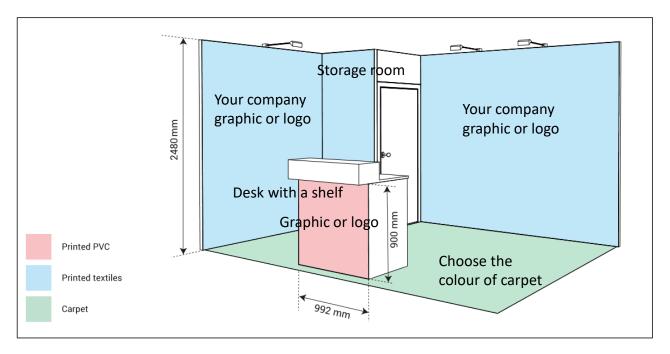

# **PREMIUM STAND**

Personalize your stand at your image

Walls with your company graphics / logo printed on textile

**Carpet** > choose among 9 colours

+ A welcome desk with a shelf with your graphics / logo printed on pvc

+ A storage room closed with a key 1 sqm for a stand up to 15 sqm – 2 sqm for a larger stand

4 spotlights LED 30W > 1 spotlight / 3 sqm

+ A floor marker with your stand number

## **PREMIUM STAND**

#### PICTURES ARE NOT CONTRACTUAL

subject to changes

Tables, chairs & screens are an option

+

You need to order the power supply or with our Ready to Exhibit package

**SHELL STAND** 

O

# **PREMIUM STAND**

Example of a 9 sqm stand

Storage room is an option