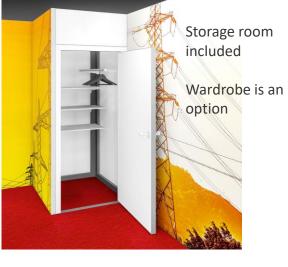

+ A storage room closed with a key 1 sqm for a stand up to 15 sqm – 2 sqm for a larger stand

4 spotlights LED 30W > 1 spotlight / 3 sqm

+ A floor marker with your stand number

# **PREMIUM STAND**

Example of a 9 sqm stand

Storage room is an option