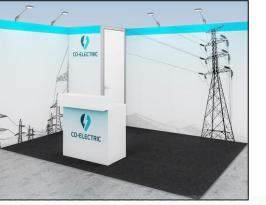

# **PREMIUM STAND**

Personalize your stand at your image

Walls with your company graphics / logo printed on textile

**Carpet** > choose among 9 colours

+ A welcome desk with a shelf with your graphics / logo printed on pvc

+ A storage room closed with a key 1 sqm for a stand up to 15 sqm – 2 sqm for a larger stand

4 spotlights LED 30W > 1 spotlight / 3 sqm

+ A floor marker with your stand number

## **PREMIUM STAND**

#### PICTURES ARE NOT CONTRACTUAL

subject to changes

Tables, chairs & screens are an option

+

You need to order the power supply or with our Ready to Exhibit package

**SHELL STAND** 

O

# **PREMIUM STAND**

Example of a 9 sqm stand

Storage room is an option