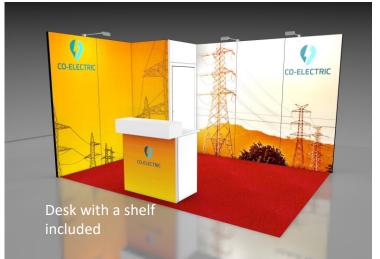

# **PREMIUM STAND**

Personalize your stand at your image

Walls with your company graphics / logo printed on textile

**Carpet** > choose among 9 colours

+ A welcome desk with a shelf with your graphics / logo printed on pvc

# **PREMIUM STAND**

Example of a 9 sqm stand

Storage room is an option