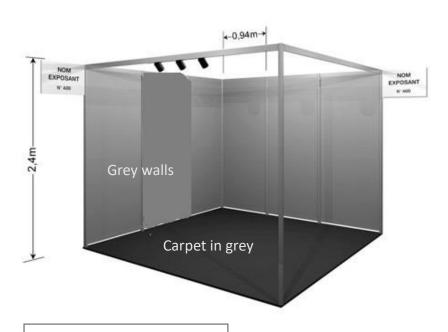

# **SHELL STAND**

OR

What is included = Basic stand package

+

Walls in grey laminate

**Carpet in grey** 

3 spotlights on rail / 9 sqm

+ One sign per open side & a floor marker with your stand number

# **SHELL STAND**

Paris Session 2024

#### **PICTURES ARE NOT CONTRACTUAL**

subject to changes

Tables, chairs, cupboard & screens are an option

+

You need to order the power supply Or with our Ready to Exhibit package

## Example of shell stands at CIGRE 2022