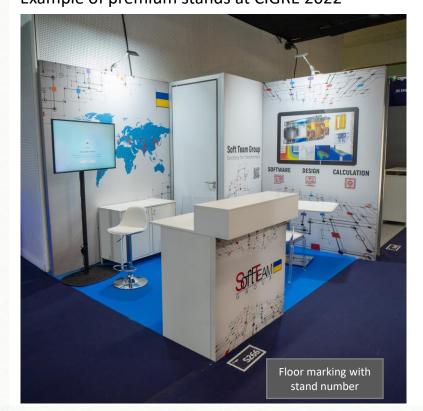

## Example of shell stands at CIGRE 2022

# **PREMIUM STAND**

Personalize your stand at your image

Walls with your company graphics / logo printed on textile

**Carpet** > choose among 9 colours

+ A welcome desk with a shelf with your graphics / logo printed on pvc

+ A storage room closed with a key 1 sqm for a stand up to 15 sqm – 2 sqm for a larger stand

4 spotlights LED 30W > 1 spotlight / 3 sqm

+ A floor marker with your stand number